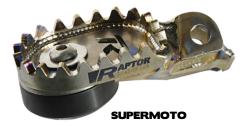

Raptor titanium footpegs also enhance racing performance from huge weight saving compared to OEM footpegs.

Weight per Pair- Mx Xtreme: 410g Enduro: 375g Supermoto: 528g Trials: 350g

The Only Hand Made Footpegs on the Market
Superb construction and weld quality using Aerospace Grade Titanium
Unique design resists mud clogging and buildup
Made to last - remove and install on next bike