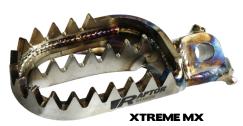

Raptor titanium footpegs also enhance racing performance from huge weight saving compared to OEM footpegs.

Weight per Pair- Mx Xtreme: 410g Enduro: 375g Supermoto: 528g Trials: 350g

The Only Hand Made Footpegs on the Market
Superb construction and weld quality using Aerospace Grade Titanium
Unique design resists mud clogging and buildup
Made to last - remove and install on next bike

24 Tooth Design for Maximum Grip - with rounded tips to reduce boot wear
Super wide Base for extra Support and Grip
Safer for Feet / Ankles than OEM Footpegs for Hard Landings / Caseouts
Titanium is 3 X Harder than Stainless Steel and 6 X Harder than Aluminium.
Will not wear like anodized Alloys leaving part looking old and worn
Instant "Works" look