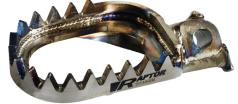

## Raptor Titanium Offroad Footpegs

Mainmoto Imports Australia are the new Official and Exclusive Australasian Distributor for UK Based Raptor Titanium Footpegs. Raptor Titanium Footpegs are available to suit all Modern MX/Enduro and Trials motorcycles.

TRIALS / ENDURO ANTI- MUD DESIGN

Raptor Titanium produce high-quality, hand-welded footpegs that are manufactured in the UK and ridden all around the world. Endorsed and used by some of the best riders in the sport right now riding in some of the most prestigious off-road motorcycling events on the planet, Raptor Titanium strive to attain the highest possible quality, durability and performance in their products. Raptor Titanium Footpegs are manufactured using the latest techniques in hand-fabrication and laser cutting technology. Utilizing laser cut titanium to create perfect grip and maximum strength using aerospace grade Titanium and expert welding craftsmanship. Raptor Titanium offers a Two Year Replacement Guarantee on their Footpegs. Australian RRP \$ 319.95

24 Tooth Design for Maximum Grip - with rounded tips to reduce boot wear
Super wide Base for extra Support and Grip
Safer for Feet / Ankles than OEM Footpegs for Hard Landings / Caseouts
Titanium is 3 X Harder than Stainless Steel and 6 X Harder than Aluminium.
Will not wear like anodized Alloys leaving part looking old and worn
Instant "Works" look